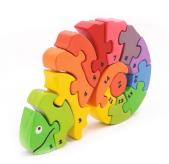

### CHAMEIEON PUZZIE (IS PIECES)

Chameleon Puzzle Counting (1 to 15) SKU: opa02

This puzzle allows your kids to practice counting, learning the numbers, colour recognition. Your little one will need to use all their lateral thinking skills to reconstruct the images. With it's curly tail, friendly face and bright hues, this adorable reptile is sure to keep kids smiling as they learn. When they play they gradually familiar with the numbers and colours. It helps children to distinguish among shapes. It makes learning fun.

Dimension 27.5\*19.5\*2.7