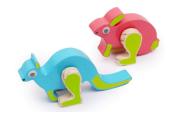

## RAMP WAIKING KANGAROO AND RABBIT (4 PIECES)

Dimension 18\*19\*9

### Kangaroo and Rabbit ramp walking wooden toy - Made from Pine wood SKU: opa11

The Walking Kangaroo and Rabbit are hand crafted in Pine wood, the toy will bring a smile to everyone's face. A timeless classic toy and easy to play. With these wooden toys, the environment of your child will be pleasant and eco-friendly. By giving these wooden toys you are helping your child to improve both physical skills and mental ability, and also contributing to the environment by avoiding plastic usage. Children will This toy encourages cooperative play for children promotes hand-eye coordination pattern recognition develops fine motor skills and stimulating the creativity of learning. The concept of moving the toy down ramp provides a visual and sensory relationship with basic mechanics and motion. Crafted in child-friendly solid pine wood smooth to guarantee no splinters or sharp edges for sensitive little hands. Durable construction made to withstand energetic play in a home or school environment. Wooden Toy that helps children to learn.