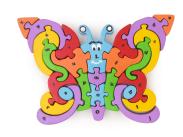

#### BUTTERFIY PUZZIE (26 PIECES)

Double sided A to Z Puzzle - (Upper and Smaller case) - 26 pieces SKU: opa14

Magnetic Floating Stacker Building Block Set is made of soft pine wood . Magical forces attract and repel for unexpected stacking play. Take it all apart for construction play.