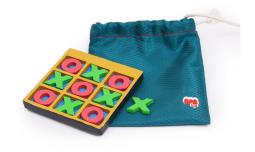

### WOODEN TIC TAC TOE GAME BOARD (X - 5 PIECES, 0 - 5 PIECES AND BASE BOARD)

our wooden tic tac toe game offers a classic game that has been played for generations, but with a modern twist. It is made from high quality, eco-friendly materials and features a stylish design that is sure to impress.

it improves motor skills, hand eye coordination.develops logical thinking &planning & strategy

Age: 3+