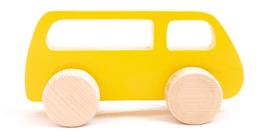

#### VAN [YEllOW] [I PIECE]

Wooden Push Toy Van for Kids. Large Size Natural wood finished or Multi colour van Wooden Toy Van for Kids SKU: opa17

These are awesome natural wooden push toy Van for Kids. . Large Size nature wood finished Van. Even small kids can get them moving fast with a push. This Van is generously sized to be easily grasped by a toddler's hand, yet will continue to be enjoyed through the preschool years. Take them anywhere from the kitchen floor to the backyard. Sustainable toy, it will last for years. It will maintain higher level of durability. Handy for kids and can be used for gifting purpose. Helps teach and develop gross motor skills. Made from Soft Pine Wood. 100% Non Toxic, Safe and Durable Product.

Dimension 18\*6\*9