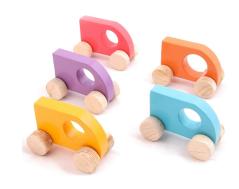

### COMBO - WOODEN PUSH TOY SPORTS CAR, PICK-UP, VAN AND BUS (4 PIECES)

Dimension 27\*18\*5

Wooden Push Toy Cars Set (4 in 1 Pack), for Kids. Large Size Natural wood finished or Multi colour Cars Wooden Toy Set for Kids SKU: opa15

These awesome Natural Wooden Push Toy Car's Set (4 in 1 Pack), for Kids. . Large Size nature wood finished Car's. Even small kids can get them moving fast with a push. This Car, Van and Bus is generously sized to be easily grasped by a toddler's hand, yet will continue to be enjoyed through the preschool years. Take them anywhere from the kitchen floor to the backyard. Sustainable toy, it will last for years. It will maintain higher level of durability. Handy for kids and can be used for gifting purpose. Helps teach and develop gross motor skills. Made from Soft Pine Wood. 100% Non Toxic, Safe and Durable Product.

Age: 2+