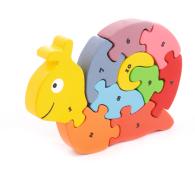

### SNAIL PUZZIE (10 PIECES)

Snail Puzzle Counting (1 to 10) SKU: opa03

This puzzle allows your kids to practice counting, learning the numbers, colour recognition. Your little one will need to use all their lateral thinking skills to reconstruct the images. With it's spiky head, friendly face and bright hues, this adorable snail is sure to keep kids smiling as they learn.

When they play they gradually familiar with the numbers and colours. It helps children to distinguish among shapes. Kids get to make a colorful animal while learning Colors and Number skills. It makes learning fun. Give the baby a Happy Childhood! For Play Safety.

Dimension 27.5\*19.5\*2.7