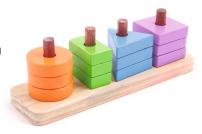

#### NUMBERS 123 (JUMBO)(II PIECES)

Educational Wooden Numbers 123 - Learning and Stacking Toy, Preschool Educational Teaching Toy for kids SKU: opa18\_NJ

This wooden pieces allows your kids to practice and learn Numbers Collection at much early stage before school. Make your toddler to pronounce those sweets Numbers and enjoy hearing their sounds. Smooth Surface that will not hurt your Kid's hands.

When they play they gradually familiar with Numbers and shapes.. It helps children to distinguish among Numbers. It makes learning fun.

Age: 2+