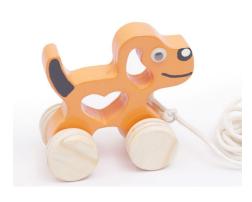

### WOODEN JIMMY PUPPY PUSH + PUIL TOYS (I PCS)

Wooden Push Toy (Jimmy) Puppy for Kids. Multi colour Wooden Toy for Kids. SKU: opa31D

These awesome Natural Wooden Jimmy Puppy Push & Pull Toy Set Even small kids can get them moving fast with a push. This Jimmy Puppy Push & pull toys is generously sized to be easily grasped by a toddler's hand, yet will continue to be enjoyed through the preschool years. Take them anywhere from the kitchen floor to the backyard. Sustainable toy, it will last for years. It will maintain higher level of durability. Handy for kids and can be used for gifting purpose. Helps teach and develop gross motor skills. Made from Soft Pine Wood. 100% Non Toxic, Safe and Durable Product.