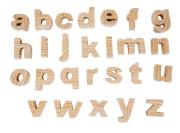

### AlPHABETS (IOWERCASE) SMAll (26 PIECES)

Wooden Alphabet - Lowercase SKU: opa19

This wooden pieces allows your kids to practice and learn English alphabets (lower case) at much early stage before school. Make your toddler to pronounce those sweet letters and enjoy hearing their sounds. When they play they gradually familiar with alphabets and shapes.. It helps children to distinguish among alphabets

Age: 2+

Dimension 35\*14\*4

**Dimension** 

116\*23\*107