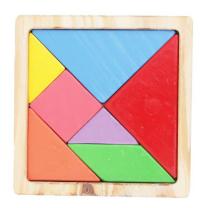

### MAGNETIC TANGRAM PUZZIE (7 PIECES)

**Dimension** 27.5\*19.5\*2.7

Puzzle - a - day 7 shapes - 100s of designs SKU: opa05

A tangram is one of the most marvelous open ended toys. A tangram traditionally consists of 7 'tans' or pieces, that can be rearranged in different ways to make hundreds of shapes. They can be used as a challenge - observe the outline of a given shape and replicate it using all seven pieces, without overlap. or they can be used to bring alive ones imagination or to create ones own shapes, patterns and stories.

OPA toys tangram has strong magnets embedded inside, so you can simply put the puzzle up on your fridge / office board, and watch your space become the most playful of spaces! It is handmade using soft pine wood, hand sanded and finished

with child safe stains