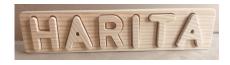

#### TOADLER WOODEN NAME PUZZIE (CUSTOM NAME)

Personalized name puzzle for toddler. Name puzzle is a very personal and meaningful wooden toy. Made from high uality wood, thos puzzle is build to last and withstand rough and tumble play of little ones.

It aids in the development of your baby's motor skills while also serving as a lovely decoration!.

it encourages early literacy. it enables your baby to get familiar with their own name and spelling.

Scan to Start