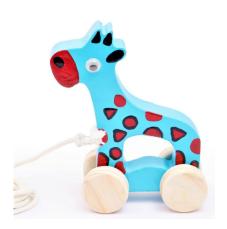

### WOODEN GIRAFFIE PUSH + PUIL TOYS (I PCS)

Wooden Girae Push Toy for Kids. Multi colour Wooden Toy for Kids. SKU: opa31G

These awesome Natural Wooden Giraffie Push Push Toy Set (Even small kids can get them moving fast with a push. This Giraffie Push &pull toys is generously sized to be easily grasped by a toddler's hand, yet will continue to be enjoyed through the preschool years. Take them anywhere from the kitchen floor to the backyard. Sustainable toy, it will last for years. It will maintain higher level of durability. Handy for kids and can be used for gifting purpose. Helps teach and develop gross motor skills. Made from Soft Pine Wood. 100% Non Toxic, Safe and Durable Product.