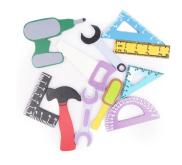

## WOODEN CARPENTER TOOI SET (II PIECES) (POWER DRIII, SAW, HAMMER, SPANNER, EIECTRIC PEN, SQUARE AND SCREWDRIVER)

Wooden Toy Tool Kit, Personalized Tool Set, Toddler Pretend Play Wooden Repair Kit, Montessori Educational Gift.

Life needs problem solving ability! Teach your kid how to handle those early on As adults we know, life is full of problems that need solving. How irritating can it be to wait for a carpenter to fix - Be it a leaky faucet or a door that has fallen off its hinge. This tools box empowers that fix it yourself spirit in your child. Tools help fix what is wrong or create something new. With this amazing tool box, kids are encouraged to solve problems and see what they can build with their very own hands! Give little builders the tools they need for truly constructive play! This 11-piece set includes wooden nails, screws, nuts, and bolts for hours of creative fun that also helps "build" important motor skills. Preschoolers will love using the hammer, wrench, and screwdriver to build their projects, then packing up all their equipment in the sturdy toolbox with handle

Age: 2+