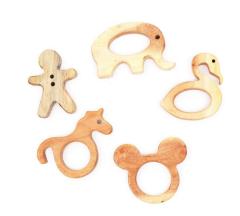

### WOODEN RATTIES- UNICORN, EIEPHANT, CRANE, MICKY MOUSE, HUMAN

Natural Organic Neem Wood Material Which is Anti-Bacterial & Anti-Fungal

Babies Strengthens Their Gums By Biting These Teethers And Tasting The Neem Wood is Proven Healthy For Babies Which Is In Practice Since Centuries

Smooth Edges and Curved Finishing Allows To Hold The Toys With Ease Made with pure & seasoned neem wood

Specially Designed for Newborn Babies to 3 Year Old Kids

Unique and Cute Looking Designs of Fruits That Your Kid Loves to Play With

Enhances Senses and Shape Identification

These Are The Safest Baby Teethers & Healthiest Toys To Play With.