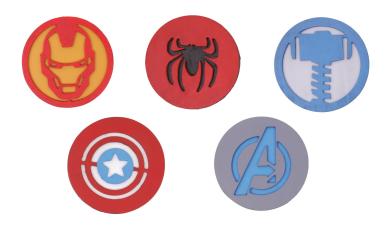

## AVENGERS WOOD WALL ART SET OF 5, GEOMETRIC NURSERY WALL DECOR, [S PIECES]

Dimension 15\*0.6

3D Wooden Superhero Logo Wall Hanging; Thor, Hulk, Spiderman, Captain America Ironman (5 Pieces) Natural Multi colours.

SKU: opa28

This wooden pieces allows your kids to practice and learn Hindi alphabets at much early stage before school. Make your toddler to pronounce those sweets letters and enjoy hearing their sounds.

When they play they gradually familiar with alphabets and shapes.. It helps children to distinguish among alphabets. It makes learning fun.