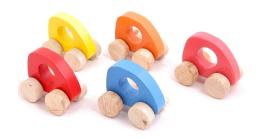

### WOODEN PUSH TOY MINI CAR'S

That's a mini Drop car. Why is it so small? The size of the car is adjusted as to fit child's hands. What is more, the form without sharp edges, and the suitable size of the slots help improve grasping and recognize shapes. With every move of the toy pushing, rolling, driving on furniture - a child discovers the space and the strength within itself. Whole body is involved while playing with the mini car thus contributing to the development of gross motor skills. Made from Soft Pine Wood. 100% Non Toxic, Safe and Durable Product.

**Dimension** 15\*7.7\*2.5

Age: 1+