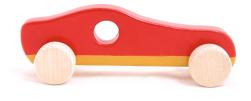

#### SPORTS CAR (REd) (I PIECE)

Wooden Push Toy Cars for Kids. Large Size Natural wood finished or Multi colour Cars Wooden Toy car for Kids SKU: opa16

"These are awesome natural wooden push toy Car for Kids. Large Size nature wood finished Car. Even small kids can get them moving fast with a push. This car is generously sized to be easily grasped by a toddler's hand, yet will continue to be enjoyed through the preschool years. Take them anywhere from the kitchen floor to the backyard. Sustainable toy, it will last for years. It will maintain higher level of durability. Handy for kids and can be used for gifting purpose. Helps teach and develop gross motor skills. Made from Soft Pine Wood. 100% Non Toxic, Safe and Durable Product.

Dimension 18\*6\*9

Age: 2+