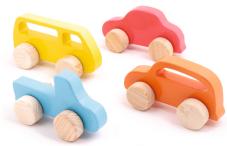

### COMBO - WOODEN PUSH TOY SPORTS CAR, PICK-UP, VAN AND BUS (4 PIECES)

Dimension 27\*18\*5

Wooden Push Toy Cars Set (4 in 1 Pack), for Kids. Large Size Natural wood finished or Multi colour Cars Wooden Toy Set for Kids SKU: opa15

These awesome Natural Wooden Push Toy Car's Set (4 in 1 Pack), for Kids. . Large Size nature wood finished Car's. Even small kids can get them moving fast with a push. This Car, Van and Bus is generously sized to be easily grasped by a toddler's hand, yet will continue to be enjoyed through the preschool years. Take them anywhere from the kitchen floor to the backyard. Sustainable toy, it will last for years. It will maintain higher level of durability. Handy for kids and can be used for gifting purpose. Helps teach and develop gross motor skills. Made from Soft Pine Wood. 100% Non Toxic, Safe and Durable Product.

Age: 2+