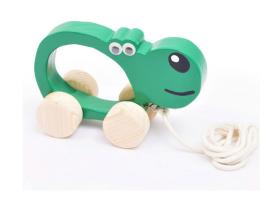

### WOODEN JIMMY PUPPY PUSH + PUIL TOYS (I PCS)

Wooden Push Toy (Jimmy) Puppy for Kids. Multi colour Wooden Toy for Kids. SKU: opa31D

These awesome Natural Wooden Jimmy Puppy Push & Pull Toy Set Even small kids can get them moving fast with a push. This Jimmy Puppy Push & pull toys is generously sized to be easily grasped by a toddler's hand, yet will continue to be enjoyed through the preschool years. Take them anywhere from the kitchen floor to the backyard. Sustainable toy, it will last for years. It will maintain higher level of durability. Handy for kids and can be used for gifting purpose. Helps teach and develop gross motor skills. Made from Soft Pine Wood. 100% Non Toxic, Safe and Durable Product.

Age: 1+