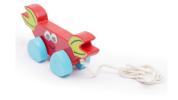

### WOODEN JIMMY PUPPY PUSH + PUIL TOYS (I PCS)

Wooden Push Toy (Jimmy) Puppy for Kids. Multi colour Wooden Toy for Kids. SKU: opa31D

These awesome Natural Wooden Jimmy Puppy Push & Pull Toy Set Even small kids can get them moving fast with a push. This Jimmy Puppy Push & pull toys is generously sized to be easily grasped by a toddler's hand, yet will continue to be enjoyed through the preschool years. Take them anywhere from the kitchen floor to the backyard. Sustainable toy, it will last for years. It will maintain higher level of durability. Handy for kids and can be used for gifting purpose. Helps teach and develop gross motor skills. Made from Soft Pine Wood. 100% Non Toxic, Safe and Durable Product.

Age: 1+