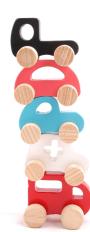

#### ACROBOTS AVAILABLE IN 16, 32, 100 PIECES

Wooden Stacking Balancing Acrobots Game - Open Ended Play SKU: opa01, opa01\_F, opa01\_M

Each box set comes with 16pcs of Educational stacking, balancing, building wooden toy. Each Acrobots is crafted in soft pine wood. Stacking toys present the simplest task in an engaging way now and then in a day, one that keeps young kids mind engaged. Babies toddlers and primary aged children love stacking, even some adults too - there's just something so satisfying about it!

Keep kids Engaged during Holidays. Toy helps to reduce the Screen time. **Dimension 35\*14\*3.6** 