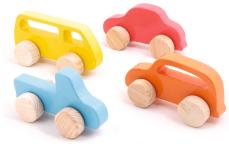

### COMBO - WOODEN PUSH TOY SPORTS CAR, PICK-UP, VAN AND BUS (4 PIECES)

Dimension 27\*18\*5

Wooden Push Toy Cars Set (4 in 1 Pack), for Kids. Large Size Natural wood finished or Multi colour Cars Wooden Toy Set for Kids SKU: opa15

These awesome Natural Wooden Push Toy Car's Set (4 in 1 Pack), for Kids. . Large Size nature wood finished Car's. Even small kids can get them moving fast with a push. This Car, Van and Bus is generously sized to be easily grasped by a toddler's hand, yet will continue to be enjoyed through the preschool years. Take them anywhere from the kitchen floor to the backyard. Sustainable toy, it will last for years. It will maintain higher level of durability. Handy for kids and can be used for gifting purpose. Helps teach and develop gross motor skills. Made from Soft Pine Wood. 100% Non Toxic, Safe and Durable Product.

Age: 2+