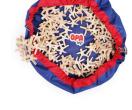

#### TOY STORAGE BAG (IARGE)

Toy Storage Bag Large Size Easy Tidy Play & Storage Mat SKU: opa22

Very convenient for kids to play toys wherever you are.Made from solid construction and easy to clean material.Organizer Perfect for Children's Toys for Faster Cleanup-Green, Dia 150CM (Blue),Good for home, outdoor picnic, beach, car, children's birthday parties or just for a fun day in the nursery.With a quick pull of the drawstring, this children's play-mat makes toy storage a breeze.