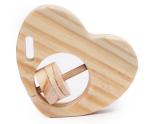

#### ACROBOTS AVAILABLE IN 16, 32, 100 PIECES

Wooden Stacking Balancing Acrobots Game - Open Ended Play SKU: opa01, opa01\_F, opa01\_M

Each box set comes with 16pcs of Educational stacking, balancing, building wooden toy. Each Acrobots is crafted in soft pine wood. Stacking toys present the simplest task in an engaging way now and then in a day, one that keeps young kids mind engaged. Babies toddlers and primary aged children love stacking, even some adults too - there's just something so satisfying about it!

Keep kids Engaged during Holidays. Toy helps to reduce the Screen time. **Dimension 35\*14\*3.6** 