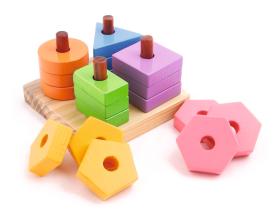

#### ACROBOTS AVAILABLE IN 16, 32, 100 PIECES

Wooden Stacking Balancing Acrobots Game - Open Ended Play SKU: opa01, opa01\_F, opa01\_M

Each box set comes with 16pcs of Educational stacking, balancing, building wooden toy. Each Acrobots is crafted in soft pine wood. Stacking toys present the simplest task in an engaging way now and then in a day, one that keeps young kids mind engaged. Babies toddlers and primary aged children love stacking, even some adults too - there's just something so satisfying about it!

Keep kids Engaged during Holidays. Toy helps to reduce the Screen time. **Dimension 35\*14\*3.6** 