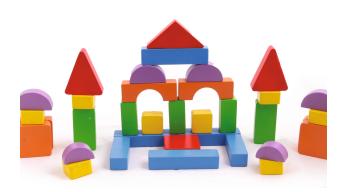

### Wooden Building Blocks For Kids, multicolour - 36 Pieces

Wooden Building Blocks for Kids, Multicolour - 36 Pieces. Natural Multi colours. SKU: opa27

36 Pcs Bright Colorful Wooden Alphabets Building Blocks Skillset Development. Kids can spend hours building Farm with this 38 Piece Wooden Building Block Set. This Farm building block set is perfect for spending quality time with parents, as well as social play with friends, or even imaginative time alone. These sturdy and well-designed blocks are the perfect block set for babies and toddlers, with style designed to endure. These wooden toy blocks are intended to promote dexterity, hand-eye coordination and imagination. Durable child-safe paint and solid wood construction make this a toy your child will love for years to come. It will stimulate children through every stage of development and help them mature and develop their natural abilities. The set contains 36 blocks in different shapes and colors.