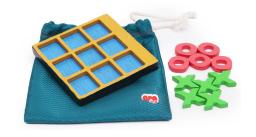

### WOODEN TIC TAC TOE GAME BOARD (X - 5 PIECES, 0 - 5 PIECES AND BASE BOARD)

our wooden tic tac toe game offers a classic game that has been played for generations, but with a modern twist. It is made from high quality, eco-friendly materials and features a stylish design that is sure to impress.

it improves motor skills, hand eye coordination.develops logical thinking &planning & strategy

Age: 3+