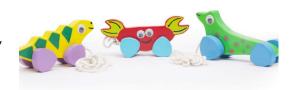

### WOODEN SEA ANIMAI'S PUSH + PUIL TOYS (3 PCS)

Wooden Sea Animal's Push Toy Set (3 in 1 Pack), for Kids. Large Size Natural wood finished or Multi colour Wooden Toy Set for Kids. SKU: opa30

These awesome Natural Wooden Sea Animals Push Toy Set (3 in 1 Pack), for Kids.. Large Size. Even small kids can get them moving fast with a push. This Sea animals is generously sized to be easily grasped by a toddler's hand, yet will continue to be enjoyed through the preschool years. Take them anywhere from the kitchen floor to the backyard. Sustainable toy, it will last for years. It will maintain higher level of durability. Handy for kids and can be used for gifting purpose. Helps teach and develop gross motor skills. Made from Soft Pine Wood. 100% Non Toxic, Safe and Durable Product.

Dimension 20\*8\*2.5