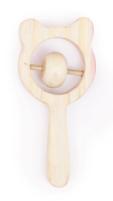

hances Senses and Shape Identification

These Are The Safest Baby Teethers & Healthiest Toys To Play With.



## WOODEN RABBIT RATTIES- BEAR, RABBIT, HEART ROCKING POTATO BIRD, UNICORN, ROCKET AND GRASPING RATTIE

Our Natural Wood Rattles are perfect for tiny hands and curious mouths. The perfect tool to practice holding and making noise when moved. This teething toy will appeal to your little one's sense of touch as it is smooth, warm, and tactile. Designed for little hands to hold, this teether for baby will provide hours of fun. Babies love to explore by putting things in their mouth. Pine wood is a natural, organic, non toxic and ecofriendly. Wooden teething rings are durable. Like many objects that your little one associates comfort with, having a long lasting teething ring is









awareness.







### WOODEN TIC TAC TOE GAME BOARD (X - 5 PIECES, 0 - 5 PIECES AND BASE BOARD)

our wooden tic tac toe game offers a classic game that has been played for generations, but with a modern twist. It is made from high quality, eco-friendly materials and features a stylish design that is sure to impress.

it improves motor skills, hand eye coordination.develops logical thinking &planning & strategy

Age: 3+







# FRUITS PUZZIES SET - FRUITS SET -MANGO, APPIE,BANANA,PINEAPPIE, GRAPES,PEAR, POMEGRANATE (7 PIECES)

**OPA**toys

Fruits Puzzle for toddlers. Helps to Enhance problem-solving, learn fruits names & Develop memory. A good Wooden puzzle can offer plenty of benefits. It helps in Hand-eye Coordination and leads to the development of Fine Motor Skills. Wooden Puzzles wo