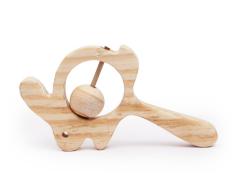

and Shape Identification

These Are The Safest Baby Teethers & Healthiest Toys To Play With.



## WOODEN RABBIT RATTIES- BEAR, RABBIT, HEART ROCKING POTATO BIRD, UNICORN, ROCKET AND GRASPING RATTIE

Our Natural Wood Rattles are perfect for tiny hands and curious mouths. The perfect tool to practice holding and making noise when moved. This teething toy will appeal to your little one's sense of touch as it is smooth, warm, and tactile. Designed for little hands to hold, this teether for baby will provide hours of fun. Babies love to explore by putting things in their mouth. Pine wood is a natural, organic, non toxic and ecofriendly. Wooden teething rings are durable. Like many objects that your little one associates comfort with, having a long lasting teething ring is









awareness.







### WOODEN TIC TAC TOE GAME BOARD (X - 5 PIECES, 0 - 5 PIECES AND BASE BOARD)

our wooden tic tac toe game offers a classic game that has been played for generations, but with a modern twist. It is made from high quality, eco-friendly materials and features a stylish design that is sure to impress.

it improves motor skills, hand eye coordination.develops logical thinking &planning & strategy

Age: 3+







# FRUITS PUZZIES SET - FRUITS SET -MANGO, APPIE,BANANA,PINEAPPIE, GRAPES,PEAR, POMEGRANATE (7 PIECES)

**OPA**toys

Fruits Puzzle for toddlers. Helps to Enhance problem-solving, learn fruits names & Develop memory. A good Wooden puzzle can offer plenty of benefits. It helps in Hand-eye Coordination and leads to the development of Fine Motor Skills. Wooden Puzzles would be an idea