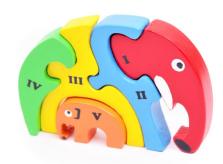

### Elephant family puzzle (5 pieces)

### Elephant Family Puzzle (Learn 1 to 5) SKU: opa08

This Elephant Family puzzle allows your kids to practice, learning the Numbers and colour recognition. A puzzle and character play set all in one. Kid's love to tell stories of the Chicken family while learning how to solve puzzles too. Your little one will need to use all their lateral thinking skills to reconstruct the images. With it's Curvy shapes, friendly face and bright hues, this Elephant puzzle keep kids smiling as they learn.

When they play they gradually familiar with the numbers and colours. It helps children to distinguish among shapes. It makes learning fun.

Dimension 15\*15\*2.5

**Dimension** 12\*12\*2.5