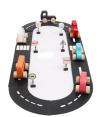

### WOODEN PUSH TOY TRAFFIE ROADS SIGNALS COMBO SET FOR KIDS - SMAll SIZE (18 PCS)

Wooden traffie signal & roads for Kids - Small Size (16Pieces) That's a mini Drop car. Road track s 10 pcs and Traffie Signals 6 pcs .Why is it so small? The size of the car is adjusted as to fit child's hands. What is more, the form without sharp edges, and the suitable size of the slots help improve grasping and recognize shapes. With every move of the toy – pushing, rolling, driving on furniture – a child discovers the space and the strength within itself. Whole body is involved while playing with the mini car thus contributing to the development of gross motor skills.Made from Soft Pine Wood.100% Non Toxic, Safe and Durable Product.

purpose. Helps teach and develop gross motor skills. Made from Soft Pine

Age: 3+