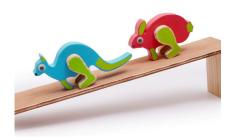

## RAMP WAIKING KANGAROO AND RABBIT (4 PIECES)

Dimension 18\*19\*9

### Kangaroo and Rabbit ramp walking wooden toy - Made from Pine wood SKU: opa11

The Walking Kangaroo and Rabbit are hand crafted in Pine wood, the toy will bring a smile to everyone's face. A timeless classic toy and easy to play. With these wooden toys, the environment of your child will be pleasant and eco-friendly. By giving these wooden toys you are helping your child to improve both physical skills and mental ability, and also contributing to the environment by avoiding plastic usage. Children will This toy encourages cooperative play for children promotes hand-eye coordination pattern recognition develops fine motor skills and stimulating the creativity of learning. The concept of moving the toy down ramp provides a visual and sensory relationship with basic mechanics and motion. Crafted in child-friendly solid pine wood smooth to guarantee no splinters or sharp edges for sensitive little hands. Durable construction made to withstand energetic play in a home or school environment. Wooden Toy that helps children to learn.