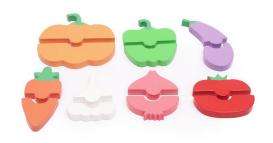

### VEGETABLES SET - PUMPKIN, CAPSICUM, BRINJAL, CARROT, ONION, TOMATO, GARLIC (7 PIECES)

Vegetable Puzzle for toddlers. Helps to Enhance problem-solving, learn fruits names & Develop memory. A good Wooden puzzle can offer plenty of benefits. It helps in Hand-eye Coordination and leads to the development of Fine Motor Skills. Wooden Puzzles would be an ideal way to encourage them to explore what fits into what and how spaces work. It helps Your baby work on their Concentration. The child needs to understand how the puzzle works before attempting it, hence they are getting their Problem-solving abilities sharpened here. It also helps with their cognitive development. As adults, we can guide through the process of puzzle solving by instruction. Words used to instruct and describe the parts of the puzzle will enrich vocabulary.