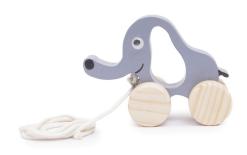

#### WOODEN PUIL TOY + PUSH Along TOY EIEPHANT PUSH + PUIL TOYS (I PCS)

Wooden Elephant Push Toy for Kids. Multi colour Wooden Toy for Kids,. These awesome Natural Wooden ElephantPush Push Toy Set (Even small kids can get them moving fast with a push.This Elephant Push &pull toys is generously sized to be easily grasped by a toddler's hand, yet will continue to be enjoyed through the preschool years. Take them anywhere from the kitchen floor to the backyard. Sustainable toy, it will last for years. It will maintain higher level of durability. Handy for kids and can be used for gifting purpose. Helps teach and develop gross motor skills. Made from Soft Pine Wood. 100% Non Toxic, Safe and Durable Product.