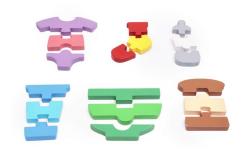

### BABY SET - BOWN, BREAD, BABY DRESS, GIASS, SACK, MIK BOTTEL (6 PIECES)

Baby kits Puzzle for toddlers. Helps to Enhance problem-solving, learn fruits names & Develop memory. A good Wooden puzzle can offer plenty of benefits. It helps in Hand-eye Coordination and leads to the development of Fine Motor Skills. Wooden Puzzles would be an ideal way to encourage them to explore what fits into what and how spaces work. It helps Your baby work on their Concentration. The child needs to understand how the puzzle works before attempting it, hence they are getting their Problem-solving abilities sharpened here. It also helps with their cognitive development. As adults, we can guide through the process of puzzle solving by instruction. Words used to instruct and describe the parts of the puzzle will enrich vocabulary.