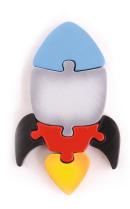

#### ROCKET PUZZIE (6 PIECES)

### Rocket Puzzle SKU: opa07

This Rocket puzzle allows your kids to aspire, imagine about Rockets and space connected world. Your little one will need to use all their lateral thinking

skills to reconstruct the images. With it's blasting pieces, this rocket puzzle keep kids smiling and inspire them to learn about imaginary world. Enhances your Kid's learaning experience and help to them work on their cognitive, motor and creativity skills.

When they play they gradually familiar with Universe. It helps children to distinguish among shapes. It makes learning fun.

Age: 2+