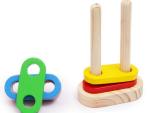

## WOODEN SHAPES STACKER. (4 SHAPES) (12PCS) JEOMETRIC STACKER SHAPE SORTER BLOCKS

Wooden 4 Math Shapes Stacker. Wooden Sorting & Stacking Toys for Toddlers and Kids Preschool Educational Toys Color Recognition Stacker Shape Sorter Learning Puzzles - SKU: opa29

Dimension 28.3\*10\*8

Stacker Building Block Set is made of soft pine wood unexpected stacking play. Take it all apart for construction play. This stacking toy have strong, kids can experiment the two sides, north and south pole as they play. The wooden pieces can be assembled in attraction side or repulsion side so they float in air. The Magnetic wooden pieces can be also played without the stand and can be individually assembled to center with self alignment. Stack the pieces vertically to create a towering structure toys are built for creativity, discovery and years of open-ended fun. Suitable for children

Ages 3+