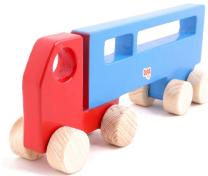

#### WOODEN PUSH TOY TRUCK

Wood.100% Non Toxic, Safe and Durable Product.

These are awesome natural wooden push toy Truck for Kids. Large Size nature wood finished School Van. Even small kids can get them moving fast with a push. This School Van is generously sized to be easily grasped by a toddler's hand, yet will continue to be enjoyed through the preschool years. Take them anywhere from the kitchen floor to the backyard. Sustainable toy, it will last for years. It will maintain higher level of durability. Handy for kids and can be used for gifting

Age: 2+

Dimension 30\*10.8\*2.5