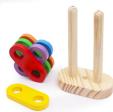

#### WOOdEN SHAPES STACKER. [4 SHAPES] [I2PCS] [BASE SQURE SIZE]

Wooden 4 Math Shapes Stacker.

SKU: opa29SQ

Stacker Building Block Set is made of soft pine wood unexpected stacking play. Take it all apart for construction play. This stacking toy have strong, kids can experiment the two sides, north and south pole as they play. The wooden pieces can be assembled in attraction side or repulsion side so they float in air.

The Magnetic wooden pieces can be also played without the stand and can be individually assembled to center with self alignment. Stack the pieces vertically to create a towering structure toys are built for creativity, discovery and years of open-ended fun. Suitable for children

**Dimension** 28.3\*10\*8

Ages 3+