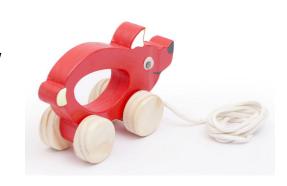

### WOODEN JIMMY PUPPY PUSH + PUIL TOYS (I PCS)

Wooden Push Toy (Jimmy) Puppy for Kids. Multi colour Wooden Toy for Kids. SKU: opa31D

These awesome Natural Wooden Jimmy Puppy Push & Pull Toy Set Even small kids can get them moving fast with a push. This Jimmy Puppy Push & pull toys is generously sized to be easily grasped by a toddler's hand, yet will continue to be enjoyed through the preschool years. Take them anywhere from the kitchen floor to the backyard. Sustainable toy, it will last for years. It will maintain higher level of durability. Handy for kids and can be used for gifting purpose. Helps teach and develop gross motor skills. Made from Soft Pine Wood. 100% Non Toxic, Safe and Durable Product.