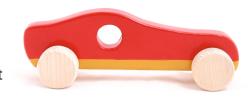

#### SPORTS CAR (REd) (I PIECE)

Wooden Push Toy Cars for Kids. Large Size Natural wood finished or Multi colour Cars Wooden Toy car for Kids SKU: opa16

"These are awesome natural wooden push toy Car for Kids. Large Size nature wood finished Car. Even small kids can get them moving fast with a push. This car is generously sized to be easily grasped by a toddler's hand, yet will continue to be enjoyed through the preschool years. Take them anywhere from the kitchen floor to the backyard. Sustainable toy, it will last for years. It will maintain higher level of durability. Handy for kids and can be used for gifting purpose. Helps teach and develop gross motor skills. Made from Soft Pine Wood. 100% Non Toxic, Safe and Durable Product.

Dimension 18\*6\*9

Age: 2+