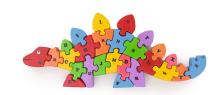

#### dinosaur Puzzle (26 Pieces)

Dimension 35\*22\*7

### Double sided A to Z Puzzle - (Upper and Smaller case) - 26 pieces SKU: opa09

This Dino puzzle allows your kids to practice, learning the alphabets and colour recognition. Your little one will need to use all their lateral thinking skills to reconstruct the images. With it's spiky back, friendly face and bright hues, this dinosaur toy can even stand up to keep kids smiling as they learn. Fixing the pieces together and playing with the Dino will help them hone their fine motor skills. When they play they gradually familiar with the alphabets and colours. It helps children to distinguish among shapes. It makes learning fun.