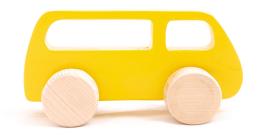

#### VAN [YEllOW] [I PIECE]

Wooden Push Toy Van for Kids. Large Size Natural wood finished or Multi colour van Wooden Toy Van for Kids SKU: opa17

These are awesome natural wooden push toy Van for Kids. . Large Size nature wood finished Van. Even small kids can get them moving fast with a push. This Van is generously sized to be easily grasped by a toddler's hand, yet will continue to be enjoyed through the preschool years. Take them anywhere from the kitchen floor to the backyard. Sustainable toy, it will last for years. It will maintain higher level of durability. Handy for kids and can be used for gifting purpose. Helps teach and develop gross motor skills. Made from Soft Pine Wood. 100% Non Toxic, Safe and Durable Product.

Dimension 18\*6\*9