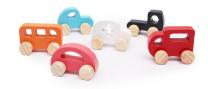

### COMBO - WOODEN PUSH TOY SPORTS CAR, PICK-UP, VAN AND BUS (4 PIECES)

Dimension 27\*18\*5

Wooden Push Toy Cars Set (4 in 1 Pack), for Kids. Large Size Natural wood finished or Multi colour Cars Wooden Toy Set for Kids SKU: opa15

These awesome Natural Wooden Push Toy Car's Set (4 in 1 Pack), for Kids. . Large Size nature wood finished Car's. Even small kids can get them moving fast with a push. This Car, Van and Bus is generously sized to be easily grasped by a toddler's hand, yet will continue to be enjoyed through the preschool years. Take them anywhere from the kitchen floor to the backyard. Sustainable toy, it will last for years. It will maintain higher level of durability. Handy for kids and can be used for gifting purpose. Helps teach and develop gross motor skills. Made from Soft Pine Wood. 100% Non Toxic, Safe and Durable Product.

Age: 2+