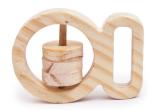

Enhances Senses and Shape Identification

These Are The Safest Baby Teethers & Healthiest Toys To Play With.



## WOODEN RABBIT RATTIES- BEAR, RABBIT, HEART ROCKING POTATO BIRD, UNICORN, ROCKET AND GRASPING RATTIE

Our Natural Wood Rattles are perfect for tiny hands and curious mouths. The perfect tool to practice holding and making noise when moved. This teething toy will appeal to your little one's sense of touch as it is smooth, warm, and tactile. Designed for little hands to hold, this teether for baby will provide hours of fun. Babies love to explore by putting things in their mouth. Pine wood is a natural, organic, non toxic and ecofriendly. Wooden teething rings are durable. Like many objects that your little one associates comfort with, having a long lasting teething ring is









awareness.







### WOODEN TIC TAC TOE GAME BOARD (X - 5 PIECES, 0 - 5 PIECES AND BASE BOARD)

our wooden tic tac toe game offers a classic game that has been played for generations, but with a modern twist. It is made from high quality, eco-friendly materials and features a stylish design that is sure to impress.

it improves motor skills, hand eye coordination.develops logical thinking &planning & strategy

Age: 3+







# FRUITS PUZZIES SET - FRUITS SET -MANGO, APPIE,BANANA,PINEAPPIE, GRAPES,PEAR, POMEGRANATE (7 PIECES)

**OPA**toys

Fruits Puzzle for toddlers. Helps to Enhance problem-solving, learn fruits names & Develop memory. A good Wooden puzzle can offer plenty of benefits. It helps in Hand-eye Coordination and leads to the development of Fine Motor Skills. Wooden Puzzles