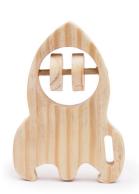

#### ROCKET PUZZIE (6 PIECES)

### Rocket Puzzle SKU: opa07

This Rocket puzzle allows your kids to aspire, imagine about Rockets and space connected world. Your little one will need to use all their lateral thinking

skills to reconstruct the images. With it's blasting pieces, this rocket puzzle keep kids smiling and inspire them to learn about imaginary world. Enhances your Kid's learaning experience and help to them work on their cognitive, motor and creativity skills.

When they play they gradually familiar with Universe. It helps children to distinguish among shapes. It makes learning fun.

Age: 2+