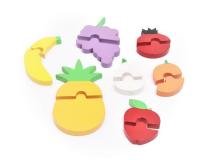

# FRUITS PUZZIES SET - FRUITS SET -MANGO, APPIE,BANANA,PINEAPPIE, GRAPES,PEAR, POMEGRANATE (7 PIECES)

**OPA**toys

Fruits Puzzle for toddlers. Helps to Enhance problem-solving, learn fruits names & Develop memory. A good Wooden puzzle can offer plenty of benefits. It helps in Hand-eye Coordination and leads to the development of Fine Motor Skills. Wooden Puzzles would be an ideal way to encourage them to explore what fits into what and how spaces work. It helps Your baby work on their Concentration. The child needs to understand how the puzzle works before attempting it, hence they are getting their Problem-solving abilities sharpened here. It also helps with their cognitive development. As adults, we can guide through the process of puzzle solving by instruction. Words used to instruct and describe the parts of the puzzle will enrich vocabulary.