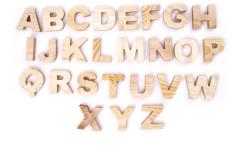

### AlPHABETS (UPPER CASE) (SMAII) (26 PIECES)

Dimension 35\*14\*4

English Alphabets Upper case SKU: opa10

This wooden pieces allows your kids to practice and learn English alphabets at much early stage before school. Make your toddler to pronounce those sweets letters and enjoy hearing their sounds.

When they play they gradually familiar with alphabets and shapes.. It helps children to distinguish among alphabets. It makes learning fun.

Age: 2+